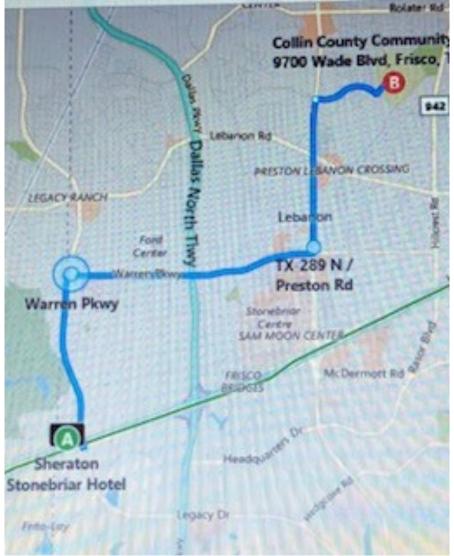

#### Directions from hotel to conference center without tolls:

- Go north thru parking area and turn right on Town and Country Blvd. for only a few feet then turn left (north) at the light at Legacy
- 2. Turn right on Warren Pkwy
- Turn left on Preston Rd (Hwy 289)
- 4. Turn right on Wade Blvd. and go approximately .6 miles
- 5. College entrance is on your left- marked with a low brick sign
- Follow the campus road to the left past several buildings and parking lots.
- Conference Center is the last building on your right. There is a large surface parking lot and a multi-story garage behind the conference center.
- Total distance is 6.1 miles. Allow 15-20 minutes for travel during heavy traffic times.

#### Map, Addresses and Directions

From: Sheraton Stonebriar

5444 State Highway 121, Frisco, TX 75034 To: COLLIN COUNTY COMMUNITY COLLEGE Preston Ridge Campus CONFERENCE CENTER

9700 Wade Blvd. Frisco, TX 75035